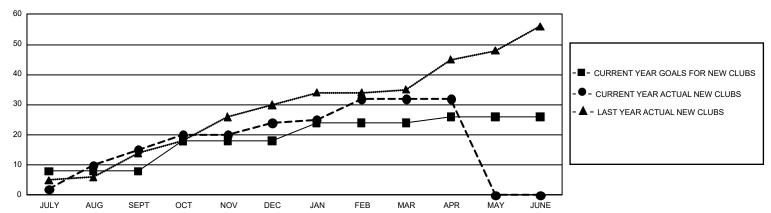

## GMT Constitutional Area 5 - E, Group N

GMT: OPEN

REPORT DOES NOT INCLUDE CLUBS IN UNDISTRICTED AREAS.

| Clubs         |               |             |               | Members               |                        |                         |                                                    |  |
|---------------|---------------|-------------|---------------|-----------------------|------------------------|-------------------------|----------------------------------------------------|--|
|               | RESULTS FOR   | R 2019-2020 |               | RESULTS FOR 2019-2020 |                        |                         |                                                    |  |
| QUARTER       | NEW CLUB GOAL | NEW CLUBS   | DROPPED CLUBS | QUARTER MEME          | BER GROWTH NET<br>GOAL | MEMBER GROWTH<br>ACTUAL | DROPPED<br>MEMBERS ACTUAL<br>(including transfers) |  |
| JULY/AUG/SEPT | 24            | 15          | 7             | JULY/AUG/SEPT         | 2,025                  | 2,146                   | 796                                                |  |
| OCT/NOV/DEC   | 30            | 9           | 8             | OCT/NOV/DEC           | 2,745                  | 816                     | 1,142                                              |  |
| JAN/FEB/MAR   | 18            | 8           | 6             | JAN/FEB/MAR           | 2,205                  | 999                     | 275                                                |  |
| APR/MAY/JUNE  | 6             | 0           | 0             | APR/MAY/JUNE          | 1,410                  | 38                      | 64                                                 |  |