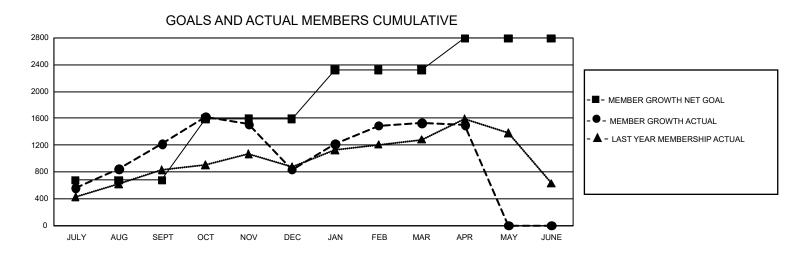

## GMT Constitutional Area 5 - E, Group N

GMT: OPEN

REPORT DOES NOT INCLUDE CLUBS IN UNDISTRICTED AREAS.

| Clubs         |               |             |               | Members               |                        |                         |                                                    |  |
|---------------|---------------|-------------|---------------|-----------------------|------------------------|-------------------------|----------------------------------------------------|--|
|               | RESULTS FOR   | R 2019-2020 |               | RESULTS FOR 2019-2020 |                        |                         |                                                    |  |
| QUARTER       | NEW CLUB GOAL | NEW CLUBS   | DROPPED CLUBS | QUARTER MEME          | BER GROWTH NET<br>GOAL | MEMBER GROWTH<br>ACTUAL | DROPPED<br>MEMBERS ACTUAL<br>(including transfers) |  |
| JULY/AUG/SEPT | 24            | 15          | 7             | JULY/AUG/SEPT         | 2,025                  | 2,146                   | 796                                                |  |
| OCT/NOV/DEC   | 30            | 9           | 8             | OCT/NOV/DEC           | 2,745                  | 816                     | 1,142                                              |  |
| JAN/FEB/MAR   | 18            | 8           | 6             | JAN/FEB/MAR           | 2,205                  | 999                     | 275                                                |  |
| APR/MAY/JUNE  | 6             | 0           | 0             | APR/MAY/JUNE          | 1,410                  | 38                      | 64                                                 |  |